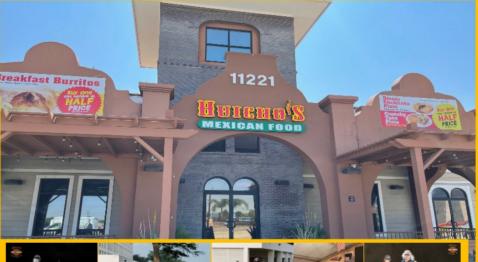

# **MONTHLY BREAKFAST**

HUICHO'S MEXICAN FOOD 11221 CALIFORNIA ST REDLANDS, CA 92373

2<sup>ND</sup> SATURDAY OF EVERY MONTH......9 AM-11AM.......\$13.00 FOR ONE BREAKFAST.......1 FREE RAFFLE TICKET WITH EVERY PURCHASED MEAL......