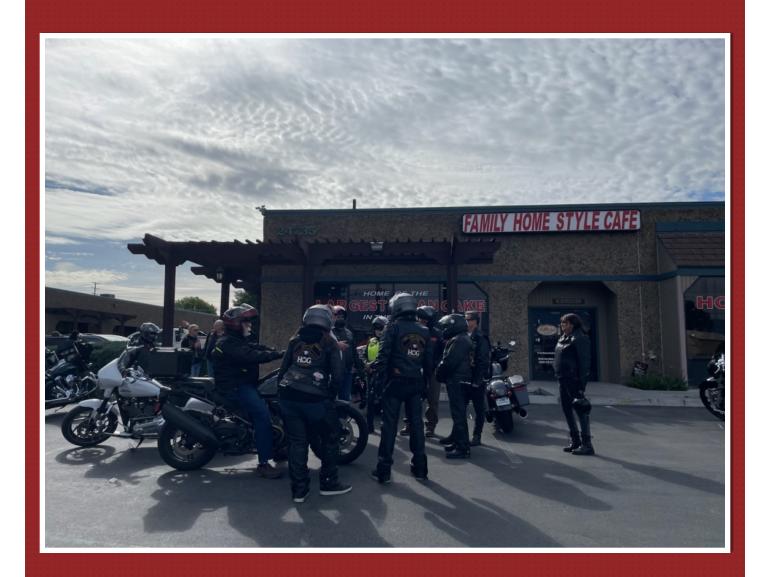

VOLUME XIII IISSUE 3



# FREEDOM FLYER





Loma Linda Harley Owners Group "Where Everyone is Welcome"

Sponsored by: Quaid Harley Davidson





### DIRECTOR LAWRENCE

Hello my fellow Hoggers.

I hope everyone is safe and warm. Apparently, we will not be riding in any higher elevations for a while. This month our monthly meeting will be at Denny's on Alabama Street. 9am. If all goes well this may be our new meeting location.

The transition dinner was a great turnout. Our first monthly dinner was great as well. Hopefully as the weather warms up more of us can participate together on chapter rides and functions.

This month we have our Death Valley overnighter. Then in May we have our Santa Maria ride as well as Bakersfield.

Everyone please check your bikes oil, air and tires for your safety and others.

RIDE SAFE BE SAFE AND HAVE